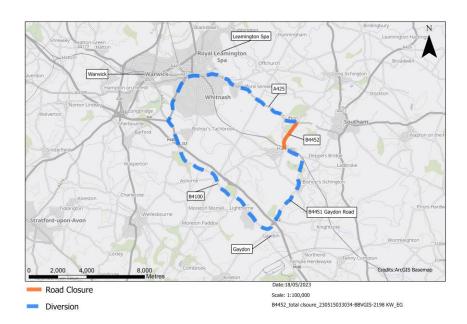

# **Notice of road closure** B4452, near Southam

May 2023 | www.hs2.org.uk

# The work we will be doing.

Before moving the Tunnel Boring Machine (TBM), we will need to carry out ecology surveys on B4452. To safely carry out these works we will need to close a short section of B4452.

### **Duration of works**

A section of B4452 will be closed for ecology surveys on 20 June and 21 June 2023, then on 3 July and 4 July 2023 between 9:30am to 3:30pm

## What to expect

Fully signposted diversion, some disruption to travel times

Access to properties will be maintained

Access for cyclists and pedestrians will be maintained during the work